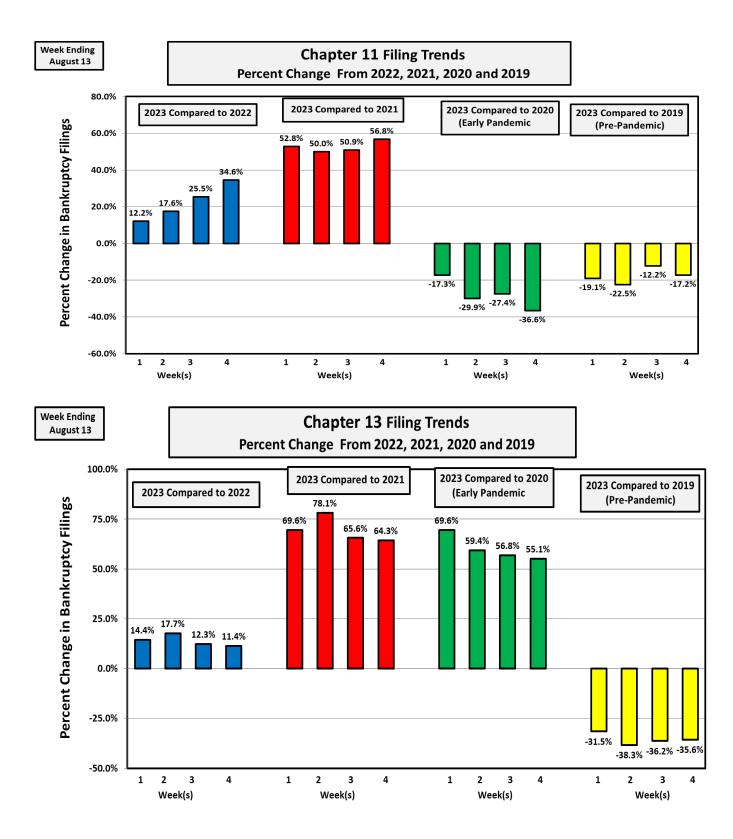

| Bankruptcy Filings August 7 - 13, 2023 |              |                                               |         |         |         |  |  |
|----------------------------------------|--------------|-----------------------------------------------|---------|---------|---------|--|--|
| Type of Case                           | Number Filed | Percent Change From Same Week Last Four Years |         |         |         |  |  |
|                                        | 2023         | 2022                                          | 2021    | 2020    | 2019    |  |  |
| Total                                  | 8,165        | 15.5%                                         | 18.8%   | -6.4%   | -40.3%  |  |  |
| - Chapter 7                            | 4,569        | 16.4%                                         | -3.6%   | -30.0%  | -45.9%  |  |  |
| - Chapter 11                           | 110          | 12.2%                                         | 52.8%   | -17.3%  | -19.1%  |  |  |
| - Chapter 13                           | 3,486        | 14.4%                                         | 69.6%   | 69.6%   | -31.5%  |  |  |
| - Other Cases*                         | 0            | -100.0%                                       | -100.0% | -100.0% | -100.0% |  |  |

## **Chapter 11 Cases**

Chapter 11 filings were also up from the same week during the last two years. So far in 2023, more than 100 chapter 11 cases have been filed during a span of 20 weeks. In 2022, weekly chapter 11 filings exceeded 100 only nine times.

| Types of Chapter 11 Cases Filed |               |      |      |      |      |  |  |  |
|---------------------------------|---------------|------|------|------|------|--|--|--|
|                                 | August 7 - 13 |      |      |      |      |  |  |  |
|                                 | 2023          | 2022 | 2021 | 2020 | 2019 |  |  |  |
| Total Filed                     | 110           | 98   | 72   | 133  | 136  |  |  |  |
| Solo Cases                      | 64            | 48   | 58   | 73   | 87   |  |  |  |
| Parent Cases                    | 7             | 4    | 5    | 8    | 9    |  |  |  |
| Child Cases                     | 39            | 46   | 9    | 52   | 40   |  |  |  |
| Filed By Individuals            | 12            | 13   | 22   | 25   | 35   |  |  |  |
| Subchapter V Cases              | 40            | 23   | 25   | 23   | N/A  |  |  |  |