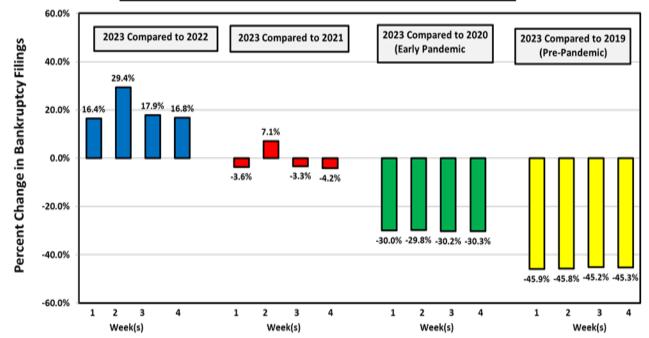

| Bankruptcy Filings August 7 - 13, 2023 |              |                                               |         |         |         |  |  |
|----------------------------------------|--------------|-----------------------------------------------|---------|---------|---------|--|--|
| Type of Case                           | Number Filed | Percent Change From Same Week Last Four Years |         |         |         |  |  |
|                                        | 2023         | 2022                                          | 2021    | 2020    | 2019    |  |  |
| Total                                  | 8,165        | 15.5%                                         | 18.8%   | -6.4%   | -40.3%  |  |  |
| - Chapter 7                            | 4,569        | 16.4%                                         | -3.6%   | -30.0%  | -45.9%  |  |  |
| - Chapter 11                           | 110          | 12.2%                                         | 52.8%   | -17.3%  | -19.1%  |  |  |
| - Chapter 13                           | 3,486        | 14.4%                                         | 69.6%   | 69.6%   | -31.5%  |  |  |
| - Other Cases*                         | 0            | -100.0%                                       | -100.0% | -100.0% | -100.0% |  |  |