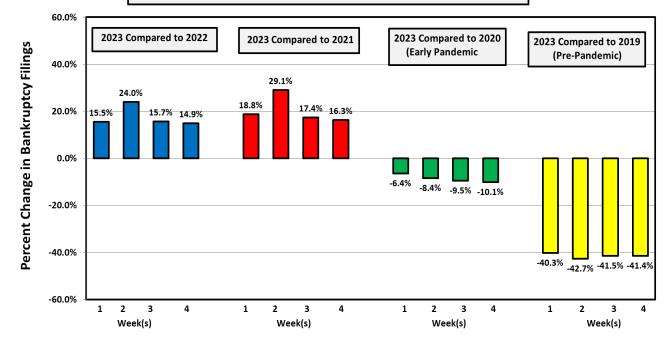

| Bankruptcy Filings August 7 - 13, 2023 |              |                                               |         |         |         |  |  |
|----------------------------------------|--------------|-----------------------------------------------|---------|---------|---------|--|--|
| Type of Case                           | Number Filed | Percent Change From Same Week Last Four Years |         |         |         |  |  |
|                                        | 2023         | 2022                                          | 2021    | 2020    | 2019    |  |  |
| Total                                  | 8,165        | 15.5%                                         | 18.8%   | -6.4%   | -40.3%  |  |  |
| - Chapter 7                            | 4,569        | 16.4%                                         | -3.6%   | -30.0%  | -45.9%  |  |  |
| - Chapter 11                           | 110          | 12.2%                                         | 52.8%   | -17.3%  | -19.1%  |  |  |
| - Chapter 13                           | 3,486        | 14.4%                                         | 69.6%   | 69.6%   | -31.5%  |  |  |
| - Other Cases*                         | 0            | -100.0%                                       | -100.0% | -100.0% | -100.0% |  |  |